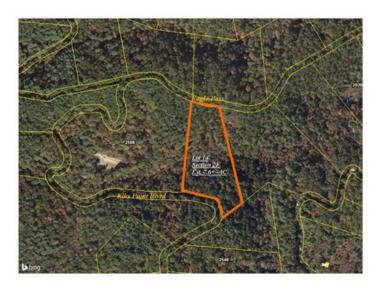

## 2520 Elks Point Rd, Walland, TN 37886

- » MLS #: 1136776
- » Land | Lot: 7.6 acres
- » More Info: 2520ElksPointRd.IsForSale.com

Linda Hoppa Carter Chase Realty (865) 257-0371 (Linda) (865) 257-0372 (James) Linda@CarterChaseRealty.com http://www.CarterChaseRealty.com

## Remarks

7.6+/-AC Tract in the Gated Mountain Community of Saddle Ridge (See info on the Community at www.SaddleRidgePOA.com). This lot spans from Elks Point Road to Eagles Pass. Seasonally a view of the valley can be seen from the cleared building site along Elks Point Road. Underground electric lines are on Elks Point. Lot will require well as public water is not available in this subdivision. Offering outstanding privacy, prepared building site, surrounded by woods and quiet, this lot would be the perfect place for your home in the Smokies.